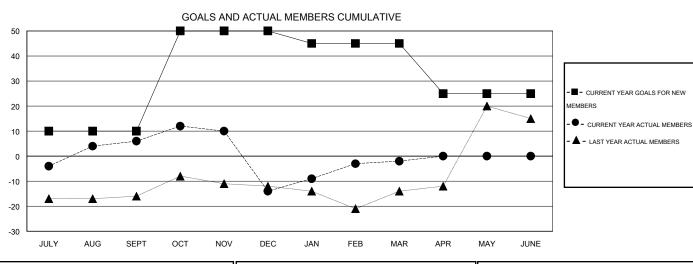

## LOCATION TENNESSEE

GMT CA 1

| Clubs                 |                  |           |                  |                  | Members               |                    |                                     |                    |                  |  |
|-----------------------|------------------|-----------|------------------|------------------|-----------------------|--------------------|-------------------------------------|--------------------|------------------|--|
| RESULTS FOR 2015-2016 |                  |           |                  |                  | RESULTS FOR 2015-2016 |                    |                                     |                    |                  |  |
| QUARTER               | NEW CLUB<br>GOAL | NEW CLUBS | DROPPED<br>CLUBS | NET<br>GAIN/LOSS | QUARTER               | NEW MEMBER<br>GOAL | CHARTER AND<br>NEW MEMBERS<br>ADDED | DROPPED<br>MEMBERS | NET<br>GAIN/LOSS |  |
| JULY/AUG/SEPT         | 0                | 0         | 0                | 0                | JULY/AUG/SEPT         | 10                 | 30                                  | 24                 | 6                |  |
| OCT/NOV/DEC           | 1                | 0         | 1                | -1               | OCT/NOV/DEC           | 40                 | 26                                  | 46                 | -20              |  |
| JAN/FEB/MAR           | 0                | 0         | 0                | 0                | JAN/FEB/MAR           | -5                 | 34                                  | 22                 | 12               |  |
| APR/MAY/JUNE          | 0                | 0         | 0                | 0                | APR/MAY/JUNE          | -20                | 0                                   | 0                  | 0                |  |